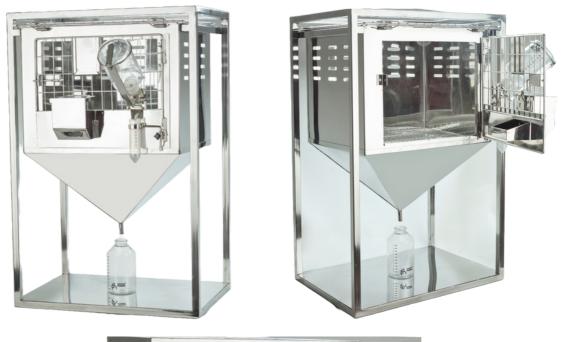

#### FOR SEPARATION OF FAECES AND URINE

Orchid's metabolic cages for large rodents are equipped with system for separation of faeces and urine. Each system is divided in 3 parts- cage body, separation hopper and feed- water supplying unit. Separation hopper is fitted with S.S. mesh for separation of urine and faeces. Faeces are collected above the mesh while urine goes down through the tube. Design and finish are such that the animal has a maximum comfort. Maintenance is efficient and fast. Every unit comes with cage floor, food hopper, water bottle, urine collection system.

### COMPONENTS INCLUDED:

- Made from complete AISI S.S. 304 quality material
- Overall Dimensions along with stand: 535X390X825mm (LXWXH)
- Dimensions of cage body with funnel: 480X390X610mm
- Cage Stand is made from 20X20X15mm S.S. 304 square pipe
- Cage body and funnel is made from S.S 304 sheet of 0.8mm thickness
- Top grill is made from 2.5mm and 5mm S.S. 304 bar has gap of 25X60mm
- Door has dimensions of 330X280mm and is made from 2.5mm and 5mm S.S. 304 bar has gap of 25X45mm
- Floor grill is made from 2.5mm and 5mm S.S. 304 bar has gap of 11X80mm