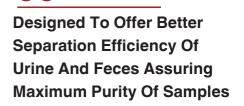

#### FOR SEPARATION OF FAECES AND URINE

Orchid's metabolic cages for large rodents are equipped with system for separation of faeces and urine. Each system is divided in 3 parts- cage body, separation hopper and feed- water supplying unit. Separation hopper is fitted with S.S. mesh for separation of urine and faeces. Faeces are collected above the mesh while urine goes down through the tube. Design and finish are such that the animal has a maximum comfort. Maintenance is efficient and fast. Every unit comes with cage floor, food hopper, water bottle, urine collection system.

### COMPONENTS INCLUDED:

- Made from complete AISI S.S. 304 quality material
- Overall Dimensions along with stand: 535X390X825mm (LXWXH)
- Dimensions of cage body with funnel: 480X390X610mm
- Cage Stand is made from 20X20X15mm S.S. 304 square pipe
- Cage body and funnel is made from S.S 304 sheet of 0.8mm thickness
- Top grill is made from 2.5mm and 5mm S.S. 304 bar has gap of 25X60mm
- Door has dimensions of 330X280mm and is made from 2.5mm and 5mm S.S. 304 bar has gap of 25X45mm
- Floor grill is made from 2.5mm and 5mm S.S. 304 bar has gap of 11X80mm